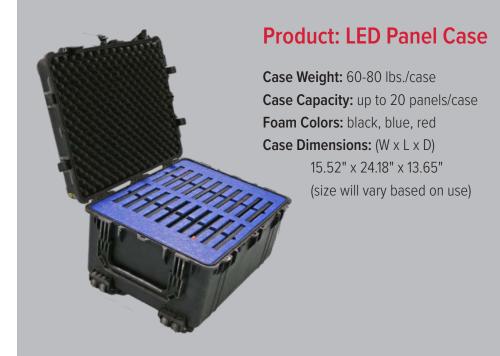

## **Application**

Large LED installations with frequent high-profile use can require service more often. Finding a way to safely ship large quantities of delicate panels can be difficult. Neoti helped create a custom case with foam inserts specifically designed for frequent shipping. These cases provide an extra layer of protection for your LED investment, making it easier, faster, and safer for you to ship your LED panels to Neoti's U.S. based service center.

#### **The Solution**

Neoti designed a custom solution to protect sensitive LED panels in shipping. The Neoti LED Case has custom foam panels designed to hold up to 20 LED panels for shipping to their U.S. based service facility.