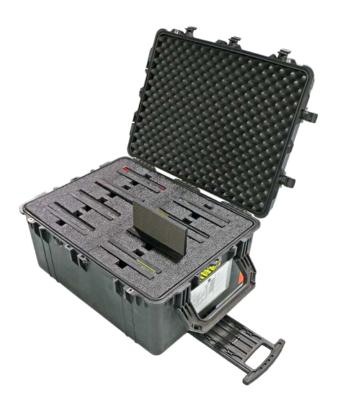

## **Application**

Large LED installations with frequent high-profile use can require service more often. Finding a way to safely ship large quantities of delicate panels can be difficult. Neoti helped create a custom case with foam inserts specifically designed for frequent shipping. These cases provide an extra layer of protection for your LED investment, making it easier, faster, and safer for you to ship your LED panels to Neoti's U.S. based service center.

#### **The Solution**

Neoti designed a custom solution to protect sensitive LED panels in shipping. The Neoti LED Case has custom foam panels designed to hold up to 20 LED panels for shipping to their U.S. based service facility.