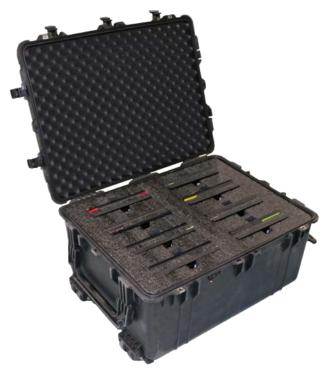

## **Application**

Large LED installations with frequent high-profile use can require service more often. Finding a way to safely ship large quantities of delicate panels can be difficult. Neoti helped create a custom case with foam inserts specifically designed for frequent shipping. These cases provide an extra layer of protection for your LED investment, making it easier, faster, and safer for you to ship your LED panels to Neoti's U.S. based service center.

#### **The Solution**

Neoti designed a custom solution to protect sensitive LED panels in shipping. The Neoti LED Case has custom foam panels designed to hold up to 20 LED panels for shipping to their U.S. based service facility.