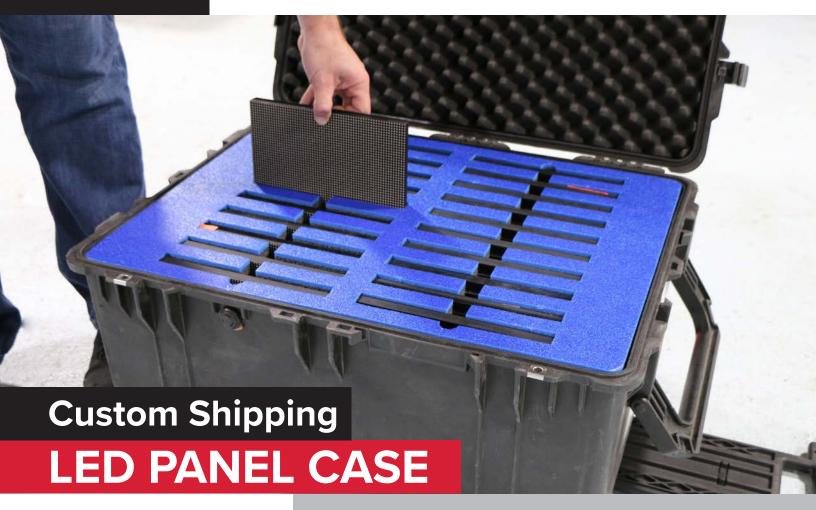

## **Application**

Large LED installations with frequent high-profile use can require service more often. Finding a way to safely ship large quantities of delicate panels can be difficult. Neoti helped create a custom case with foam inserts specifically designed for frequent shipping. These cases provide an extra layer of protection for your LED investment, making it easier, faster, and safer for you to ship your LED panels to Neoti's U.S. based service center.

#### **The Solution**

Neoti designed a custom solution to protect sensitive LED panels in shipping. The Neoti LED Case has custom foam panels designed to hold up to 20 LED panels for shipping to their U.S. based service facility.