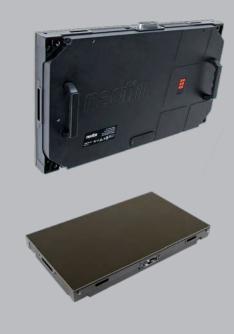

## **Product: UHD Series**

Pixel Pitch: 2.5mm Panel Resolution: 240h x 136v pixels Brightness: 650 nits Refresh Rate:  $\geq$  2880Hz Contrast: 5,000:1 Color Depth: 16 bit Viewing Angle: 160°h / 140°v Diode Type: SMD 2121 Panel Weight: 16.8 lbs. Panel Dimensions: (WxHxD) 600 x 337.5 x 99.4mm

## The Solution

Neoti took into consideration the "4 Ds" and proposed an LED video wall that fit the Chicago Building's vision. The solution was a 4x9 video wall of Neoti's UHD Series 2.5mm panels. These panels were selected because they provide a high definition image while staying within budget. The installation of the UHD Series is also quick and easy with front accessibility. Neoti provided installation services including commissioning the panels.