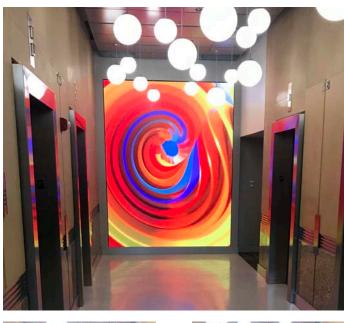

# Application

Seeking to add some impactful digital signage to their elevator lobby, Neoti installed a large LED video wall in a Chicago office building.

# Creating a Seamless, Bright Lobby Display

## The Solution

Neoti took into consideration the "4 Ds" and proposed an LED video wall that fit the Chicago Building's vision. The solution was a 4x9 video wall of Neoti's UHD Series 2.5mm panels. These panels were selected because they provide a high definition image while staying within budget. The installation of the UHD Series is also quick and easy with front accessibility. Neoti provided installation services including commissioning the panels.