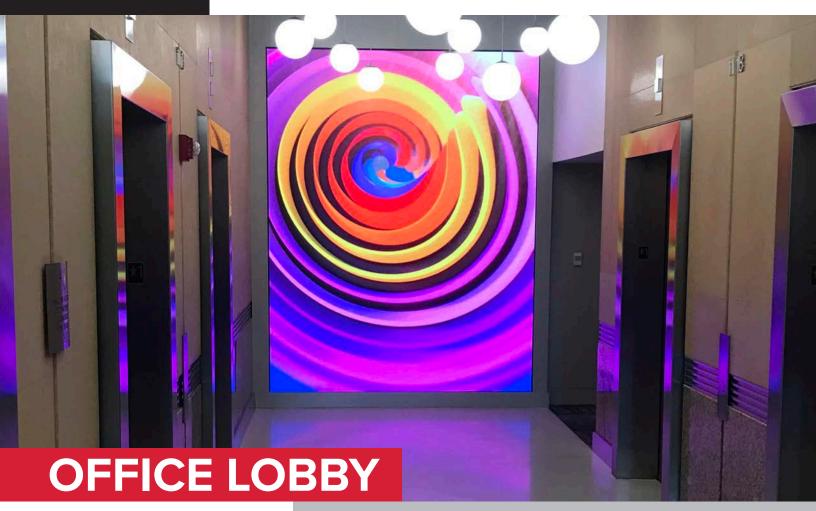

# Application

Seeking to add some impactful digital signage to their elevator lobby, Neoti installed a large LED video wall in a Chicago office building.

# Creating a Seamless, Bright Lobby Display

## The Challenge

A Chicago Office Building wanted to add digital signage to an empty elevator lobby wall to communicate and entertain viewers as they wait for the elevator.

Neoti's approach was to gather the "4 Ds": distance, domain, design, and details to deliver the proper solution. In this case the viewing distance would range from 3 to 10 feet, prompting Neoti to suggest panels with a relatively small pixel pitch. The second D is domain or environment. The screen was to be mounted on a flat wall, indoors and in a semipublic area. The next element Neoti considered was the design. The screen's primary goal was to communicate and entertain viewers as they wait for the elevator. Lastly, were all the details. The content, the content source, and budget were all taken into consideration.

## The Solution

Neoti took into consideration the "4 Ds" and proposed an LED video wall that fit the Chicago Building's vision. The solution was a 4x9 video wall of Neoti's UHD Series 2.5mm panels. These panels were selected because they provide a high definition image while staying within budget. The installation of the UHD Series is also quick and easy with front accessibility. Neoti provided installation services including commissioning the panels.